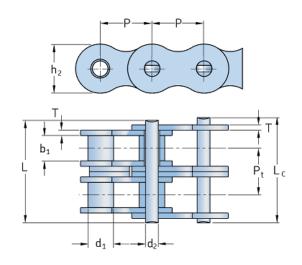

## PHC 60-2X5MTR

|                                                                                                                                                                                                                                                                                                                                                                                                                                                                                                                                                                                                                                                                                                                                                                                                                                                                                                                                                                                                                                                                                                                                                                                                                                                                                                                                                                                                                                                                                                                                                                                                                                                                                                                                                                                                                                                                                                                                                                                                                                                                                                                                | Pitch P (mm)                                 | 19.05 |
|--------------------------------------------------------------------------------------------------------------------------------------------------------------------------------------------------------------------------------------------------------------------------------------------------------------------------------------------------------------------------------------------------------------------------------------------------------------------------------------------------------------------------------------------------------------------------------------------------------------------------------------------------------------------------------------------------------------------------------------------------------------------------------------------------------------------------------------------------------------------------------------------------------------------------------------------------------------------------------------------------------------------------------------------------------------------------------------------------------------------------------------------------------------------------------------------------------------------------------------------------------------------------------------------------------------------------------------------------------------------------------------------------------------------------------------------------------------------------------------------------------------------------------------------------------------------------------------------------------------------------------------------------------------------------------------------------------------------------------------------------------------------------------------------------------------------------------------------------------------------------------------------------------------------------------------------------------------------------------------------------------------------------------------------------------------------------------------------------------------------------------|----------------------------------------------|-------|
|                                                                                                                                                                                                                                                                                                                                                                                                                                                                                                                                                                                                                                                                                                                                                                                                                                                                                                                                                                                                                                                                                                                                                                                                                                                                                                                                                                                                                                                                                                                                                                                                                                                                                                                                                                                                                                                                                                                                                                                                                                                                                                                                | Pitch P (in)                                 | 0.75  |
|                                                                                                                                                                                                                                                                                                                                                                                                                                                                                                                                                                                                                                                                                                                                                                                                                                                                                                                                                                                                                                                                                                                                                                                                                                                                                                                                                                                                                                                                                                                                                                                                                                                                                                                                                                                                                                                                                                                                                                                                                                                                                                                                | Roller diameter d1<br>max (mm)               | 11.91 |
|                                                                                                                                                                                                                                                                                                                                                                                                                                                                                                                                                                                                                                                                                                                                                                                                                                                                                                                                                                                                                                                                                                                                                                                                                                                                                                                                                                                                                                                                                                                                                                                                                                                                                                                                                                                                                                                                                                                                                                                                                                                                                                                                | Roller diameter d1<br>max (in)               | 0.47  |
|                                                                                                                                                                                                                                                                                                                                                                                                                                                                                                                                                                                                                                                                                                                                                                                                                                                                                                                                                                                                                                                                                                                                                                                                                                                                                                                                                                                                                                                                                                                                                                                                                                                                                                                                                                                                                                                                                                                                                                                                                                                                                                                                | Width between<br>inner plates b1 min<br>(mm) | 12.57 |
|                                                                                                                                                                                                                                                                                                                                                                                                                                                                                                                                                                                                                                                                                                                                                                                                                                                                                                                                                                                                                                                                                                                                                                                                                                                                                                                                                                                                                                                                                                                                                                                                                                                                                                                                                                                                                                                                                                                                                                                                                                                                                                                                | Width between<br>inner plates b1 min<br>(in) | 0.49  |
|                                                                                                                                                                                                                                                                                                                                                                                                                                                                                                                                                                                                                                                                                                                                                                                                                                                                                                                                                                                                                                                                                                                                                                                                                                                                                                                                                                                                                                                                                                                                                                                                                                                                                                                                                                                                                                                                                                                                                                                                                                                                                                                                | Pin diameter d2<br>max (mm)                  | 5.94  |
|                                                                                                                                                                                                                                                                                                                                                                                                                                                                                                                                                                                                                                                                                                                                                                                                                                                                                                                                                                                                                                                                                                                                                                                                                                                                                                                                                                                                                                                                                                                                                                                                                                                                                                                                                                                                                                                                                                                                                                                                                                                                                                                                | Pin diameter d2<br>max (in)                  | 0.23  |
|                                                                                                                                                                                                                                                                                                                                                                                                                                                                                                                                                                                                                                                                                                                                                                                                                                                                                                                                                                                                                                                                                                                                                                                                                                                                                                                                                                                                                                                                                                                                                                                                                                                                                                                                                                                                                                                                                                                                                                                                                                                                                                                                | Plate height h2 max<br>(mm)                  | 18    |
|                                                                                                                                                                                                                                                                                                                                                                                                                                                                                                                                                                                                                                                                                                                                                                                                                                                                                                                                                                                                                                                                                                                                                                                                                                                                                                                                                                                                                                                                                                                                                                                                                                                                                                                                                                                                                                                                                                                                                                                                                                                                                                                                | Plate height h2 max<br>(in)                  | 0.71  |
|                                                                                                                                                                                                                                                                                                                                                                                                                                                                                                                                                                                                                                                                                                                                                                                                                                                                                                                                                                                                                                                                                                                                                                                                                                                                                                                                                                                                                                                                                                                                                                                                                                                                                                                                                                                                                                                                                                                                                                                                                                                                                                                                | Plate thickness T<br>max (mm)                | -     |
|                                                                                                                                                                                                                                                                                                                                                                                                                                                                                                                                                                                                                                                                                                                                                                                                                                                                                                                                                                                                                                                                                                                                                                                                                                                                                                                                                                                                                                                                                                                                                                                                                                                                                                                                                                                                                                                                                                                                                                                                                                                                                                                                | Plate thickness T<br>max (in)                | -     |
| Providence of the local division of the loca | Weight (kg/m)                                | 2.92  |
| Concerned and the second                                                                                                                                                                                                                                                                                                                                                                                                                                                                                                                                                                                                                                                                                                                                                                                                                                                                                                                                                                                                                                                                                                                                                                                                                                                                                                                                                                                                                                                                                                                                                                                                                                                                                                                                                                                                                                                                                                                                                                                                                                                                                                       | Weight (lbs/ft)                              | 1.96  |
|                                                                                                                                                                                                                                                                                                                                                                                                                                                                                                                                                                                                                                                                                                                                                                                                                                                                                                                                                                                                                                                                                                                                                                                                                                                                                                                                                                                                                                                                                                                                                                                                                                                                                                                                                                                                                                                                                                                                                                                                                                                                                                                                |                                              |       |